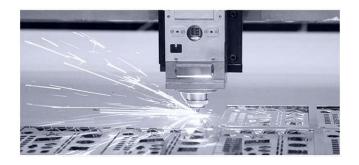

LF1390

LF1390 fiber laser cutting machine is special for high precision machinery parts and microelectronics industry.LF1390 laser cutting machine with faster speed and higher precision is professional for cutting thin metal sheet as stainless steel sheet, carbon steel sheet, Galvanized steel sheet and etc.