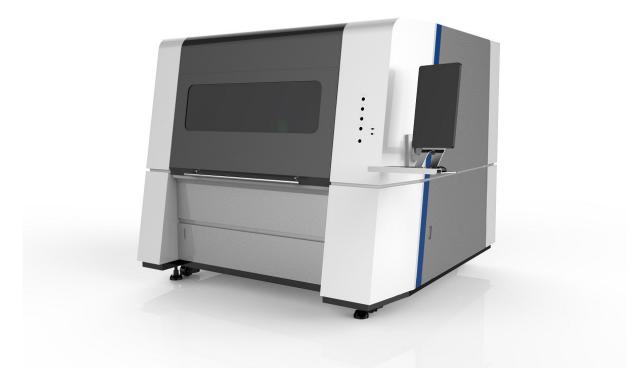

LF1390

LF1390 fiber laser cutting machine is special for high precision machinery parts and microelectronics industry.LF1390 laser cutting machine with faster speed and higher precision is professional for cutting thin metal sheet as stainless steel sheet, carbon steel sheet, Galvanized steel sheet and etc.

Double grinding ball screw work with Panasonic servo system, make sure the high precision.

Whole covered, protect you from laser damage.